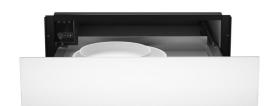

## **Accessories** Ref.: DWD4810W

 $|\rightarrow|$ 

 $\rightarrow$ 

Warming drawer - Electronics Thanks to its flexibility of adjustment to time the operating time or program a delayed start and to its electronic management of temperatures between 30° and 80°C, this drawer gives the assurance of being up to the task and on time.

**Heating drawer - Safety** A perfect match for your Philarmonie ovens, this drawer is equipped with telescopic rails and a push-pull opening and a non-slip mat, no risk of colliding or destabilizing its contents for ease and confidence of use.

## **Product highlights**

Large capacity warming drawer This drawer is the perfect match for your Philharmonie oven, to preheat plates, bowls and cups for a full service of 6 people, or reheat your cooked dishes without drying them out.