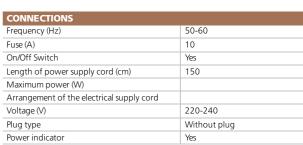

| Frequency (Hz)                            | 50-60        |
|-------------------------------------------|--------------|
| Fuse (A)                                  | 10           |
| On/Off Switch                             | Yes          |
| ength of power supply cord (cm)           | 150          |
| Maximum power (W)                         |              |
| arrangement of the electrical supply cord |              |
| /oltage (V)                               | 220-240      |
| Plug type                                 | Without plug |
| Power indicator                           | Yes          |